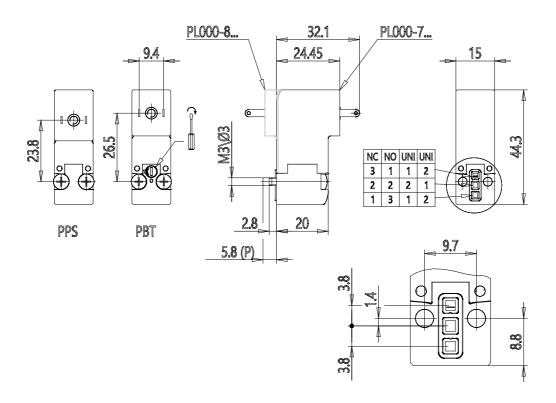

## **DIMENSIONS**

| Series                     | PL                                                            |
|----------------------------|---------------------------------------------------------------|
| Valvebody                  | 0 = interface                                                 |
| Number of positions        | 00 = ISO 15218 or Series PD interface                         |
| Number of ways - Functions | 7 = 3/2 vie - UNI                                             |
| Valve connections          | 0 = single sub-base (M5 only) or interface                    |
| Orifice diametres          | 5 = Ø 1.5 mm                                                  |
| Materials                  | PF = PBT body - FKM seals                                     |
| Electric connection        | 2 = industrial standard                                       |
|                            | connection (9.4 mm)                                           |
| Voltage - Absorbed power   | 2 = 12 V DC - 2.7 W - PA                                      |
| Fixing                     | = fixing screws for metal                                     |
| Manual override            | = not required or not applicable                              |
| Option                     | OX1 = for oxygen (non-volatile residue less than 550 mg / m²) |