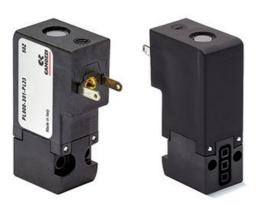

## Direct acting solenoid valves - Series PL

Product code: PL000-705-PF22

Datasheet creation date: 10/03/2025 11:42

Check the most updated document online 3 click here

## Direct acting solenoid valves - Series PL

Product code: PL000-705-PF22