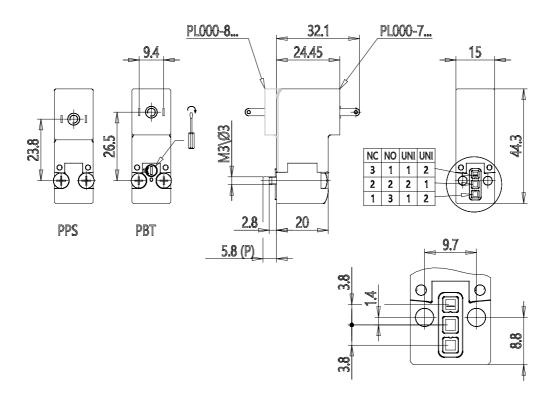

## **DIMENSIONS**

| Series                     | PL                               |
|----------------------------|----------------------------------|
| Series                     | r L                              |
| Valvebody                  | 0 = interface                    |
| Number of positions        | 00 = ISO 15218 or Series PD      |
|                            | interface                        |
| Number of ways - Functions | 7 = 3/2 vie - UNI                |
| Valve connections          | 0 = single sub-base (M5 only) or |
|                            | interface                        |
| Orifice diametres          | 5 = Ø 1.5 mm                     |
| Materials                  | PF = PBT body - FKM seals        |
| Electric connection        | 2 = industrial standard          |
|                            | connection (9.4 mm)              |
| Voltage - Absorbed power   | 2 = 12 V DC - 2.7 W - PA         |
| Fixing                     | = fixing screws for metal        |
| Manual override            | = not required or not applicable |
| Option                     | = standard                       |