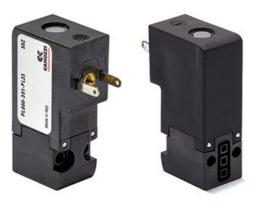

# Direct acting solenoid valves - Series PL

Product code: PL000-705-PF23

## Direct acting solenoid valves - Series PL

Product code: PL000-705-PF23