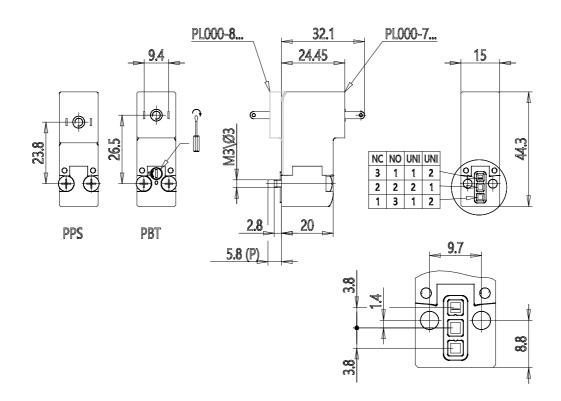

#### DIMENSIONS

| Series                     | PL                               |
|----------------------------|----------------------------------|
| Valvebody                  | 0 = interface                    |
| Number of positions        | 00 = ISO 15218 or Series PD      |
|                            | interface                        |
| Number of ways - Functions | 7 = 3/2 vie - UNI                |
| Valve connections          | 0 = single sub-base (M5 only) or |
|                            | interface                        |
| Orifice diametres          | 5 = Ø 1.5 mm                     |
| Materials                  | PF = PBT body - FKM seals        |
| Electric connection        | 2 = industrial standard          |
|                            | connection (9.4 mm)              |
| Voltage - Absorbed power   | 3 = 24 V DC - 2.7 W - PA         |
| Fixing                     | = fixing screws for metal        |
| Manual override            | = not required or not applicable |
| Option                     | = standard                       |