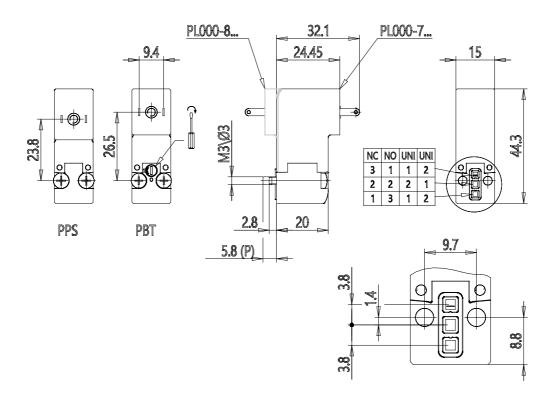

## DIMENSIONS

| Series                     | PL                               |
|----------------------------|----------------------------------|
| Valvebody                  | 0 = interface                    |
| Number of positions        | 00 = ISO 15218 or Series PD      |
|                            | interface                        |
| Number of ways - Functions | 7 = 3/2 vie - UNI                |
| Valve connections          | 0 = single sub-base (M5 only) or |
|                            | interface                        |
| Orifice diametres          | 5 = Ø 1.5 mm                     |
| Materials                  | PF = PBT body - FKM seals        |
| Electric connection        | 2 = industrial standard          |
|                            | connection (9.4 mm)              |
| Voltage - Absorbed power   | 3 = 24 V DC - 2.7 W - PA         |
| Fixing                     | = fixing screws for metal        |
| Manual override            | T = mono/bistable (push/turn     |
|                            | type)                            |
| Option                     | = standard                       |