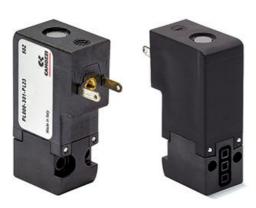

## Direct acting solenoid valves - Series PL

Product code: PL000-705-PF23T

Datasheet creation date: 10/03/2025 11:42

Check the most updated document online 3 click here

## Direct acting solenoid valves - Series PL

Product code: PL000-705-PF23T