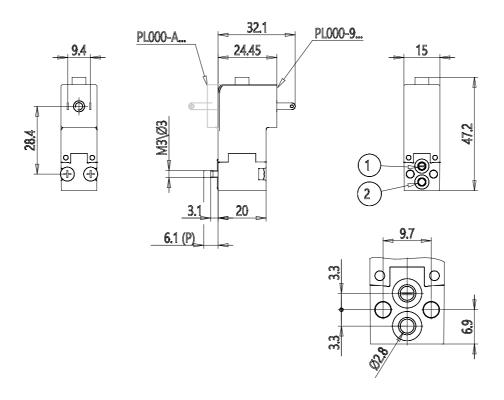

## DIMENSIONS

| Series                     | PL                                                            |
|----------------------------|---------------------------------------------------------------|
| Valvebody                  | 0 = interface                                                 |
| Number of positions        | 00 = ISO 15218 or Series PD                                   |
|                            | interface                                                     |
| Number of ways - Functions | 9 = 2/2-way - NO                                              |
| Valve connections          | B = series PD interface - 2/2-way                             |
| Orifice diametres          | 7 = Ø 1.6 mm                                                  |
| Materials                  | PF = PBT body - FKM seals                                     |
| Electric connection        | 2 = industrial standard                                       |
|                            | connection (9.4 mm)                                           |
| Voltage - Absorbed power   | 2 = 12 V DC - 2.7 W - PA                                      |
| Fixing                     | = fixing screws for metal                                     |
| Manual override            | = not required or not applicable                              |
| Option                     | OX1 = for oxygen (non-volatile residue less than 550 mg / m²) |