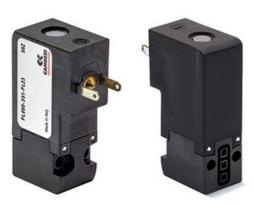

## Direct acting solenoid valves - Series PL

Product code: PL000-9B7-PF22-OX1

Datasheet creation date: 10/03/2025 11:42

Check the most updated document online 3 click here

## Direct acting solenoid valves - Series PL

Product code: PL000-9B7-PF22-OX1