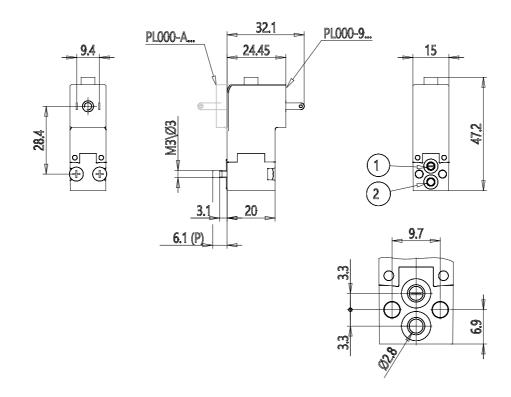

#### DIMENSIONS

| Series                     | PL                                |
|----------------------------|-----------------------------------|
| Valvebody                  | 0 = interface                     |
| Number of positions        | 00 = ISO 15218 or Series PD       |
|                            | interface                         |
| Number of ways - Functions | 9 = 2/2-way - NO                  |
| Valve connections          | B = series PD interface - 2/2-way |
| Orifice diametres          | 7 = Ø 1.6 mm                      |
| Materials                  | PF = PBT body - FKM seals         |
| Electric connection        | 2 = industrial standard           |
|                            | connection (9.4 mm)               |
| Voltage - Absorbed power   | 2 = 12 V DC - 2.7 W - PA          |
| Fixing                     | = fixing screws for metal         |
| Manual override            | = not required or not applicable  |
| Option                     | = standard                        |