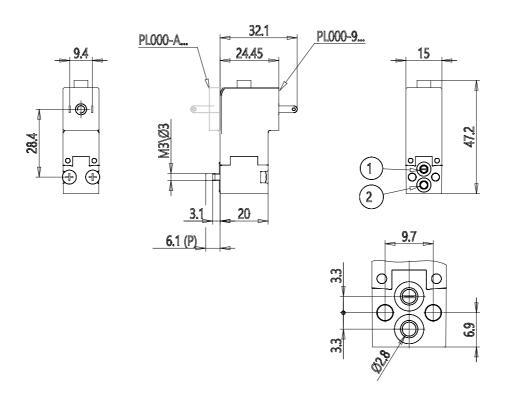

## **DIMENSIONS**

| Series                     | PL                                |
|----------------------------|-----------------------------------|
| Valvebody                  | 0 = interface                     |
| Number of positions        | 00 = ISO 15218 or Series PD       |
|                            | interface                         |
| Number of ways - Functions | 9 = 2/2-way - NO                  |
| Valve connections          | B = series PD interface - 2/2-way |
| Orifice diametres          | 7 = Ø 1.6 mm                      |
| Materials                  | PF = PBT body - FKM seals         |
| Electric connection        | 2 = industrial standard           |
|                            | connection (9.4 mm)               |
| Voltage - Absorbed power   | 3 = 24 V DC - 2.7 W - PA          |
| Fixing                     | = fixing screws for metal         |
| Manual override            | = not required or not applicable  |
| Option                     | = standard                        |