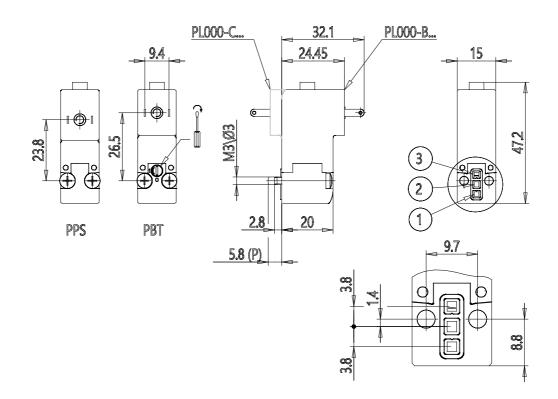

### DIMENSIONS

| Series                     | PL                               |
|----------------------------|----------------------------------|
| Valvebody                  | 0 = interface                    |
| Number of positions        | 00 = ISO 15218 or Series PD      |
|                            | interface                        |
| Number of ways - Functions | B = 3/2-way - NO IN-LINE*        |
| Valve connections          | 0 = single sub-base (M5 only) or |
|                            | interface                        |
| Orifice diametres          | 1 = Ø 1.1 mm                     |
| Materials                  | PF = PBT body - FKM seals        |
| Electric connection        | 2 = industrial standard          |
|                            | connection (9.4 mm)              |
| Voltage - Absorbed power   | 3 = 24 V DC - 2.7 W - PA         |
| Fixing                     | = fixing screws for metal        |
| Manual override            | = not required or not applicable |
| Option                     | = standard                       |