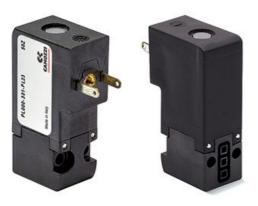

# Direct acting solenoid valves - Series PL

Product code: PL000-B01-PF23

## TECHNICAL DATA

| Series                     | PL                                          |
|----------------------------|---------------------------------------------|
| Valvebody                  | 0 = interface                               |
| Number of positions        | 00 = ISO 15218 or Series PD interface       |
| Number of ways - Functions | B = 3/2-way - NO IN-LINE*                   |
| Valve connections          | 0 = single sub-base (M5 only) or interface  |
| Orifice diametres          | 1 = Ø 1.1 mm                                |
| Materials                  | PF = PBT body - FKM seals                   |
| Electric connection        | 2 = industrial standard connection (9.4 mm) |
| Voltage - Absorbed power   | 3 = 24 V DC - 2.7 W - PA                    |
| Fixing                     | = fixing screws for metal                   |
| Manual override            | = not required or not applicable            |
| Option                     | = standard                                  |