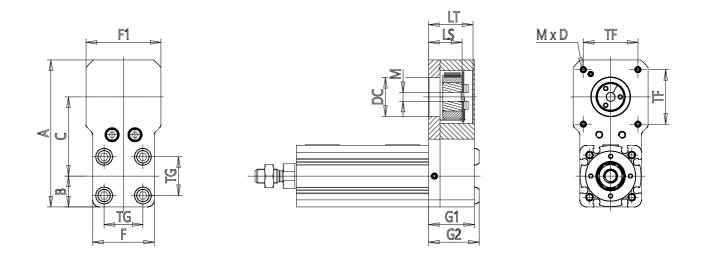

## DIMENSIONS

| A (mm)     | 83.5   |
|------------|--------|
| A (mm)     |        |
| B (mm)     | 17.5   |
| C (mm)     | 45.0   |
| F (mm)     | 35     |
| F1 (mm)    | 42.5   |
| TG (mm)    | 22.0   |
| G1 (mm)    | 26     |
| G2 (mm)    | 29.0   |
| DC (mm)    | 22.0   |
| M (mm)     | 5.00   |
| LS (mm)    | 20     |
| LT (mm)    | 25.0   |
| TF (mm)    | 31.00  |
| MxD        | M3x4.5 |
| J (kgmm^2) | 3.96   |
| Weight (g) | 218    |