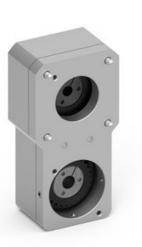

Product code: PM-3E-20-0017

Datasheet creation date: 07/03/2025 15:38

Check the most updated document online 🖄 <u>click here</u>





## TECHNICAL DATA

| Mod.       | PM-3E-20-0017 |
|------------|---------------|
| Motor      | MTS-17        |
| Protection | IP40          |



## Kit for parallel connection - Mod. PM Product code: PM-3E-20-0017



## DIMENSIONS

| A (mm)     | 83.5   |
|------------|--------|
| A (mm)     |        |
| B (mm)     | 17.5   |
| C (mm)     | 45.0   |
| F (mm)     | 35     |
| F1 (mm)    | 42.5   |
| TG (mm)    | 22.0   |
| G1 (mm)    | 26     |
| G2 (mm)    | 29.0   |
| DC (mm)    | 22.0   |
| M (mm)     | 5.00   |
| LS (mm)    | 20     |
| LT (mm)    | 25.0   |
| TF (mm)    | 31.00  |
| MxD        | M3x4.5 |
| J (kgmm^2) | 3.96   |
| Weight (g) | 218    |