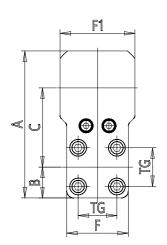

## DIMENSIONS

| A ()       | 440.5 |
|------------|-------|
| A (mm)     | 116.5 |
| B (mm)     | 21.0  |
| C (mm)     | 67.5  |
| F (mm)     | 42    |
| F1 (mm)    | 56.5  |
| TG (mm)    | 32.5  |
| G1 (mm)    | 28    |
| G2 (mm)    | 31.0  |
| DC (mm)    | 38.1  |
| M (mm)     | 6.35  |
| LS (mm)    | 19    |
| LT (mm)    | 26.5  |
| TF (mm)    | 47.14 |
| MxD        | M4x6  |
| J (kgmm^2) | 5.84  |
| Weight (g) | 390   |