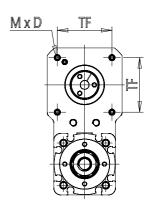

## DIMENSIONS

| A ()       | 440.5 |
|------------|-------|
| A (mm)     | 116.5 |
| B (mm)     | 21.0  |
| C (mm)     | 67.5  |
| F (mm)     | 42    |
| F1 (mm)    | 56.5  |
| TG (mm)    | 32.5  |
| G1 (mm)    | 28    |
| G2 (mm)    | 31.0  |
| DC (mm)    | 38.1  |
| M (mm)     | 6.35  |
| LS (mm)    | 19    |
| LT (mm)    | 26.5  |
| TF (mm)    | 47.14 |
| MxD        | M4x6  |
| J (kgmm^2) | 5.84  |
| Weight (g) | 390   |