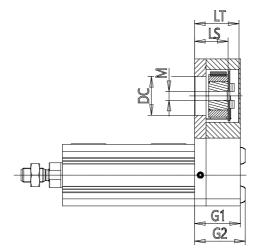

## DIMENSIONS

| A ()       | 440.5 |
|------------|-------|
| A (mm)     | 116.5 |
| B (mm)     | 21.0  |
| C (mm)     | 67.5  |
| F (mm)     | 42    |
| F1 (mm)    | 56.5  |
| TG (mm)    | 32.5  |
| G1 (mm)    | 28    |
| G2 (mm)    | 31.0  |
| DC (mm)    | 38.1  |
| M (mm)     | 6.35  |
| LS (mm)    | 19    |
| LT (mm)    | 26.5  |
| TF (mm)    | 47.14 |
| MxD        | M4x6  |
| J (kgmm^2) | 5.84  |
| Weight (g) | 390   |