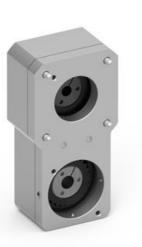

Product code: PM-3E-32-0024

Datasheet creation date: 07/03/2025 15:38

Check the most updated document online 🖄 <u>click here</u>





## TECHNICAL DATA

| Mod.       | PM-3E-32-0024 |
|------------|---------------|
| Motor      | MTS-24        |
| Protection | IP40          |



## Kit for parallel connection - Mod. PM Product code: PM-3E-32-0024



## DIMENSIONS

| A (mm)     | 116.5 |
|------------|-------|
| B (mm)     | 21.0  |
| C (mm)     | 67.5  |
| F (mm)     | 42    |
| F1 (mm)    | 56.5  |
| TG (mm)    | 32.5  |
| G1 (mm)    | 28    |
| G2 (mm)    | 31.0  |
| DC (mm)    | 38.1  |
| M (mm)     | 8.00  |
| LS (mm)    | 19    |
| LT (mm)    | 26.5  |
| TF (mm)    | 47.14 |
| MxD        | M4x6  |
| J (kgmm^2) | 5.84  |
| Weight (g) | 390   |
|            |       |