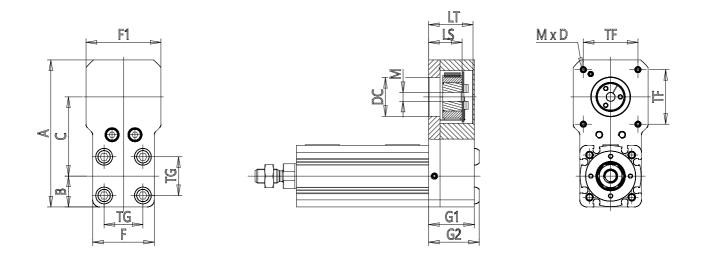

## DIMENSIONS

| A (mm)     | 116.5 |
|------------|-------|
| B (mm)     | 21.0  |
| C (mm)     | 67.5  |
| F (mm)     | 42    |
| F1 (mm)    | 56.5  |
| TG (mm)    | 32.5  |
| G1 (mm)    | 28    |
| G2 (mm)    | 31.0  |
| DC (mm)    | 38.1  |
| M (mm)     | 8.00  |
| LS (mm)    | 19    |
| LT (mm)    | 26.5  |
| TF (mm)    | 47.14 |
| MxD        | M4x6  |
| J (kgmm^2) | 5.84  |
| Weight (g) | 390   |
|            |       |