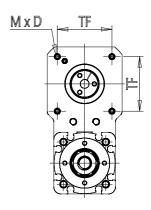

## DIMENSIONS

| A (mm)     | 87.0  |
|------------|-------|
|            | 21.0  |
| B (mm)     | 21.0  |
| C (mm)     | 45.0  |
| F (mm)     | 42    |
| F1 (mm)    | 42.0  |
| TG (mm)    | 32.5  |
| G1 (mm)    | 28    |
| G2 (mm)    | 31.0  |
| DC (mm)    | 30.0  |
| M (mm)     | 8.00  |
| LS (mm)    | 19    |
| LT (mm)    | 26.5  |
| TF (mm)    | 31.82 |
| MxD        | M3x6  |
| J (kgmm^2) | 5.82  |
| Weight (g) | 245   |