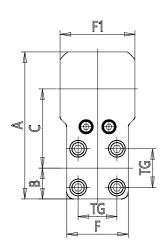

## DIMENSIONS

| A (mm)     | 87.0  |
|------------|-------|
|            | 21.0  |
| B (mm)     | 21.0  |
| C (mm)     | 45.0  |
| F (mm)     | 42    |
| F1 (mm)    | 42.0  |
| TG (mm)    | 32.5  |
| G1 (mm)    | 28    |
| G2 (mm)    | 31.0  |
| DC (mm)    | 30.0  |
| M (mm)     | 8.00  |
| LS (mm)    | 19    |
| LT (mm)    | 26.5  |
| TF (mm)    | 31.82 |
| MxD        | M3x6  |
| J (kgmm^2) | 5.82  |
| Weight (g) | 245   |