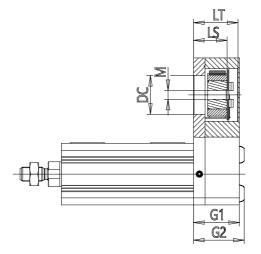

## DIMENSIONS

| A (mm)     | 87.0  |
|------------|-------|
|            | 21.0  |
| B (mm)     | 21.0  |
| C (mm)     | 45.0  |
| F (mm)     | 42    |
| F1 (mm)    | 42.0  |
| TG (mm)    | 32.5  |
| G1 (mm)    | 28    |
| G2 (mm)    | 31.0  |
| DC (mm)    | 30.0  |
| M (mm)     | 8.00  |
| LS (mm)    | 19    |
| LT (mm)    | 26.5  |
| TF (mm)    | 31.82 |
| MxD        | M3x6  |
| J (kgmm^2) | 5.82  |
| Weight (g) | 245   |