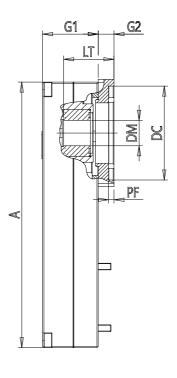

## **DIMENSIONS**

| DC (mm)    | 38.1  |
|------------|-------|
| DM (mm)    | 8     |
| LT (mm)    | 22.5  |
| BCD (mm)   | 0     |
| TF (mm)    | 47.1  |
| MxD        | M4x6  |
| PF (mm)    | 2.5   |
| F (mm)     | 49.5  |
| F1 (mm)    | 60    |
| A (mm)     | 122.5 |
| B (mm)     | 24.8  |
| C (mm)     | 72.5  |
| G1 (mm)    | 37.0  |
| G2 (mm)    | 6.7   |
| J (kg*mm²) | 42.94 |