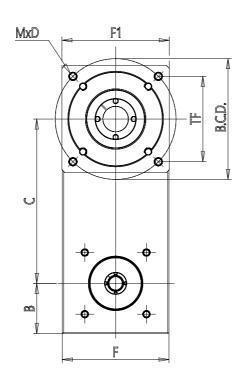

## **DIMENSIONS**

| DC (mm)    | 38.1  |
|------------|-------|
| DM (mm)    | 8     |
| LT (mm)    | 22.5  |
| BCD (mm)   | 0     |
| TF (mm)    | 47.1  |
| MxD        | M4x6  |
| PF (mm)    | 2.5   |
| F (mm)     | 49.5  |
| F1 (mm)    | 60    |
| A (mm)     | 122.5 |
| B (mm)     | 24.8  |
| C (mm)     | 72.5  |
| G1 (mm)    | 37.0  |
| G2 (mm)    | 6.7   |
| J (kg*mm²) | 42.94 |