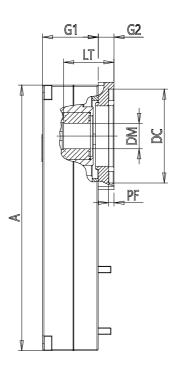

## DIMENSIONS

| DC (mm)    | 30.0  |
|------------|-------|
| DM (mm)    | 8     |
| LT (mm)    | 20.0  |
| BCD (mm)   | 45    |
| TF (mm)    | 0.0   |
| MxD        | M3x8  |
| PF (mm)    | 6.0   |
| F (mm)     | 49.5  |
| F1 (mm)    | 0     |
| A (mm)     | 122.5 |
| B (mm)     | 24.8  |
| C (mm)     | 72.5  |
| G1 (mm)    | 37.0  |
| G2 (mm)    | 0.0   |
| J (kg*mm²) | 42.94 |