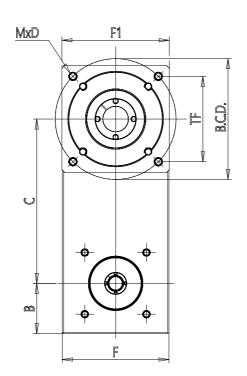

## DIMENSIONS

| DC (mm)    | 30.0  |
|------------|-------|
| DM (mm)    | 8     |
| LT (mm)    | 20.0  |
| BCD (mm)   | 45    |
| TF (mm)    | 0.0   |
| MxD        | M3x8  |
| PF (mm)    | 6.0   |
| F (mm)     | 49.5  |
| F1 (mm)    | 0     |
| A (mm)     | 122.5 |
| B (mm)     | 24.8  |
| C (mm)     | 72.5  |
| G1 (mm)    | 37.0  |
| G2 (mm)    | 0.0   |
| J (kg*mm²) | 42.94 |