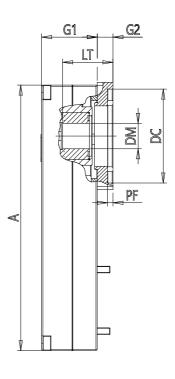

## DIMENSIONS

| DC (mm)    | 38.1   |
|------------|--------|
| DM (mm)    | 8      |
| LT (mm)    | 18.0   |
| BCD (mm)   | 0      |
| TF (mm)    | 47.1   |
| MxD        | M4x10  |
| PF (mm)    | 5.0    |
| F (mm)     | 64.5   |
| F1 (mm)    | 0      |
| A (mm)     | 164.5  |
| B (mm)     | 32.0   |
| C (mm)     | 94.5   |
| G1 (mm)    | 42.0   |
| G2 (mm)    | 0.0    |
| J (kg*mm²) | 179.30 |