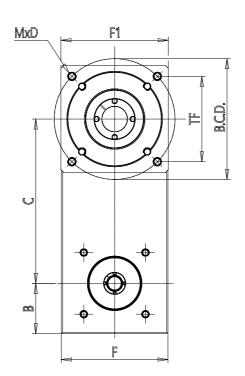

## DIMENSIONS

| DC (mm)    | 38.1   |
|------------|--------|
| DM (mm)    | 8      |
| LT (mm)    | 18.0   |
| BCD (mm)   | 0      |
| TF (mm)    | 47.1   |
| MxD        | M4x10  |
| PF (mm)    | 5.0    |
| F (mm)     | 64.5   |
| F1 (mm)    | 0      |
| A (mm)     | 164.5  |
| B (mm)     | 32.0   |
| C (mm)     | 94.5   |
| G1 (mm)    | 42.0   |
| G2 (mm)    | 0.0    |
| J (kg*mm²) | 179.30 |