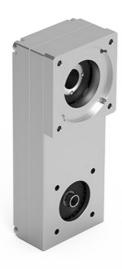

## Kit for parallel connection Mod. PM - Mod. PM

Product code: PM-5E-65-0400

Datasheet creation date: 07/03/2025 15:40

Check the most updated document online 3 click here

## Kit for parallel connection Mod. PM - Mod. PM

Product code: PM-5E-65-0400

## TECHNICAL DATA

| Mod.       | PM-5E-65-0400 |
|------------|---------------|
| Size       | 65            |
| Protection | IP40          |
| Weight (g) | 990           |
| Efficiency | 0.62          |