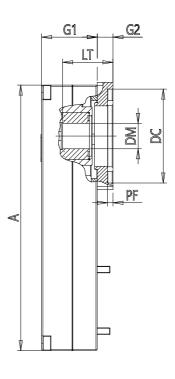

## DIMENSIONS

| DC (mm)    | 50.0   |
|------------|--------|
| DM (mm)    | 14     |
| LT (mm)    | 26.5   |
| BCD (mm)   | 70     |
| TF (mm)    | 0.0    |
| MxD        | M5x10  |
| PF (mm)    | 4.0    |
| F (mm)     | 64.5   |
| F1 (mm)    | 0      |
| A (mm)     | 164.5  |
| B (mm)     | 32.0   |
| C (mm)     | 94.5   |
| G1 (mm)    | 42.0   |
| G2 (mm)    | 0.0    |
| J (kg*mm²) | 175.10 |