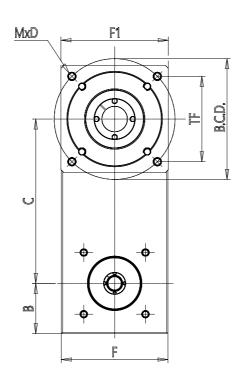

## DIMENSIONS

| DC (mm)    | 50.0   |
|------------|--------|
| DM (mm)    | 14     |
| LT (mm)    | 26.5   |
| BCD (mm)   | 70     |
| TF (mm)    | 0.0    |
| MxD        | M5x10  |
| PF (mm)    | 4.0    |
| F (mm)     | 64.5   |
| F1 (mm)    | 0      |
| A (mm)     | 164.5  |
| B (mm)     | 32.0   |
| C (mm)     | 94.5   |
| G1 (mm)    | 42.0   |
| G2 (mm)    | 0.0    |
| J (kg*mm²) | 175.10 |