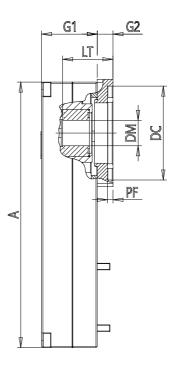

## **DIMENSIONS**

| DC (mm)    | 38.1   |
|------------|--------|
| DM (mm)    | 8      |
| LT (mm)    | 18.0   |
| BCD (mm)   | 0      |
| TF (mm)    | 47.1   |
| MxD        | M4x10  |
| PF (mm)    | 4.0    |
| F (mm)     | 79.5   |
| F1 (mm)    | 0      |
| A (mm)     | 198.0  |
| B (mm)     | 37.5   |
| C (mm)     | 120.0  |
| G1 (mm)    | 41.5   |
| G2 (mm)    | 0.0    |
| J (kg*mm²) | 175.40 |