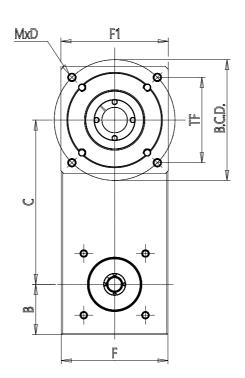

## **DIMENSIONS**

| DC (mm)    | 38.1   |
|------------|--------|
| DM (mm)    | 8      |
| LT (mm)    | 18.0   |
| BCD (mm)   | 0      |
| TF (mm)    | 47.1   |
| MxD        | M4x10  |
| PF (mm)    | 4.0    |
| F (mm)     | 79.5   |
| F1 (mm)    | 0      |
| A (mm)     | 198.0  |
| B (mm)     | 37.5   |
| C (mm)     | 120.0  |
| G1 (mm)    | 41.5   |
| G2 (mm)    | 0.0    |
| J (kg*mm²) | 175.40 |