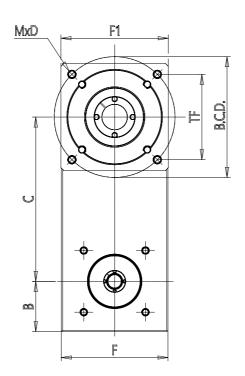

## DIMENSIONS

| DC (mm)    | 50.0   |
|------------|--------|
| DM (mm)    | 14     |
| LT (mm)    | 27.0   |
| BCD (mm)   | 70     |
| TF (mm)    | 0.0    |
| MxD        | M5x10  |
| PF (mm)    | 4.0    |
| F (mm)     | 79.5   |
| F1 (mm)    | 0      |
| A (mm)     | 198.0  |
| B (mm)     | 37.5   |
| C (mm)     | 120.0  |
| G1 (mm)    | 41.5   |
| G2 (mm)    | 0.0    |
| J (kg*mm²) | 171.20 |