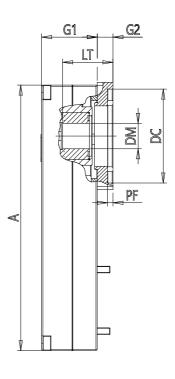

## DIMENSIONS

| DC (mm)    | 50.0   |
|------------|--------|
| DM (mm)    | 14     |
| LT (mm)    | 27.0   |
| BCD (mm)   | 70     |
| TF (mm)    | 0.0    |
| MxD        | M5x10  |
| PF (mm)    | 4.0    |
| F (mm)     | 79.5   |
| F1 (mm)    | 0      |
| A (mm)     | 198.0  |
| B (mm)     | 37.5   |
| C (mm)     | 120.0  |
| G1 (mm)    | 41.5   |
| G2 (mm)    | 0.0    |
| J (kg*mm²) | 171.20 |