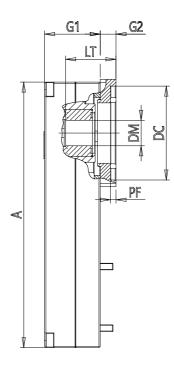

## **DIMENSIONS**

| DC (mm)    | 70.0   |
|------------|--------|
| DM (mm)    | 19     |
| LT (mm)    | 37.5   |
| BCD (mm)   | 90     |
| TF (mm)    | 0.0    |
| MxD        | M6x10  |
| PF (mm)    | 4.0    |
| F (mm)     | 79.5   |
| F1 (mm)    | 80     |
| A (mm)     | 198.0  |
| B (mm)     | 37.5   |
| C (mm)     | 122.5  |
| G1 (mm)    | 41.5   |
| G2 (mm)    | 11.7   |
| J (kg*mm²) | 286.40 |