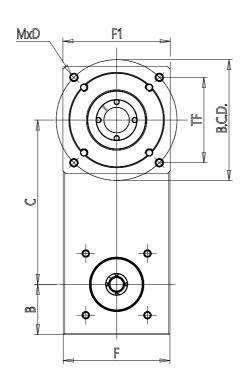

## **DIMENSIONS**

| DC (mm)    | 70.0   |
|------------|--------|
| DM (mm)    | 19     |
| LT (mm)    | 37.5   |
| BCD (mm)   | 90     |
| TF (mm)    | 0.0    |
| MxD        | M6x10  |
| PF (mm)    | 4.0    |
| F (mm)     | 79.5   |
| F1 (mm)    | 80     |
| A (mm)     | 198.0  |
| B (mm)     | 37.5   |
| C (mm)     | 122.5  |
| G1 (mm)    | 41.5   |
| G2 (mm)    | 11.7   |
| J (kg*mm²) | 286.40 |