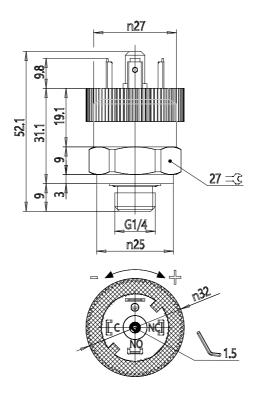

## **DIMENSIONS**

| Mod.                | PM11-SC              |
|---------------------|----------------------|
| Function            | SC (*)               |
| Max voltage         | 250V AC - 30V 30V DC |
| Working temperature | -25°C +85°C          |
| Speed               | > 0,1 ms             |
| Regulation range    | 2 ÷ 10 bar           |
| Max hysteresis      | 0.8 bar              |