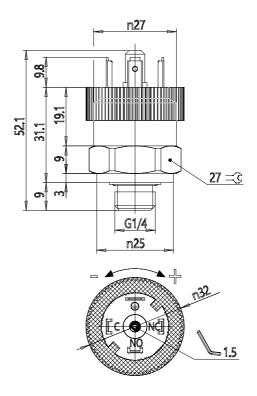

## **DIMENSIONS**

| Mod.                | PM11-SCEX            |
|---------------------|----------------------|
| Function            | SC (*)               |
| Max voltage         | 250V AC - 30V 30V DC |
| Working temperature | -25°C +85°C          |
| Speed               | > 0,1 ms             |
| Regulation range    | 2 ÷ 10 bar           |
| Max hysteresis      | 0.8 bar              |