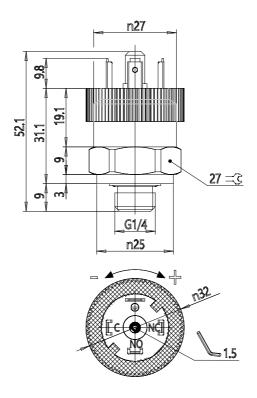

## DIMENSIONS

| Mod.                | PM11-SCUL            |
|---------------------|----------------------|
| Function            | SC (*)               |
| Max voltage         | 250V AC - 30V 30V DC |
| Working temperature | -25°C +85°C          |
| Speed               | > 0,1 ms             |
| Regulation range    | 2 ÷ 10 bar           |
| Max hysteresis      | 0.8 bar              |