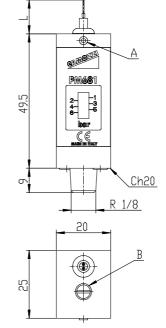

## Pressure switches with setting visual scale - Series PM681-...

Product code: PM681-3

A= GRANO DI BLOCCAGGIO TARATURA B= GRANO DI REGOLAZIONE

## DIMENSIONS

| L (m)                 | 3 m     |
|-----------------------|---------|
| Max switch voltage    | 48 V    |
| Max switch current    | 0,5 A   |
| Max switch capacity   | 10 W    |
| Max fluid temperature | 60° C   |
| Max pressure          | 20 bar  |
| Setting range         | 1÷6 bar |
| Weight (g)            | 95 g    |