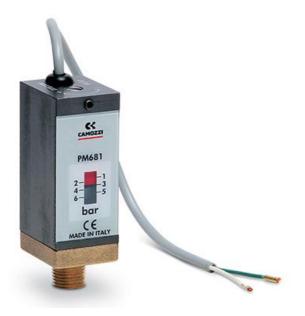

## Pressure switches with setting visual scale - Series PM681-...

Product code: PM681-3

Datasheet creation date: 10/03/2025 02:39

Check the most updated document online  $\begin{cases} \begin{cases} \be$ 