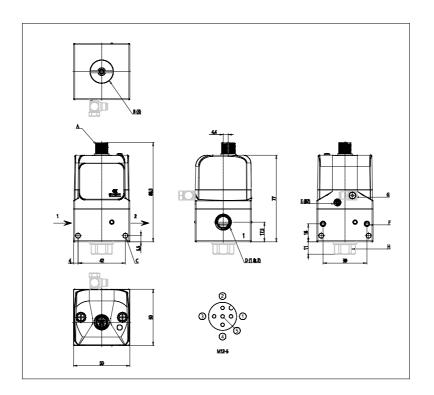

## DIMENSIONS

| Series                         | PME                            |
|--------------------------------|--------------------------------|
| size                           | 1 = Size 1                     |
| Connections                    | 04 = G1/4                      |
| Diagnostics                    | E = Without diagnostics and    |
|                                | wireless connection            |
| Pressure                       | D = 0-10,3 bar                 |
| Function                       | 5 = Standard, 3-way NC         |
|                                | version. with port 3 and pilot |
|                                | exhaust not conveyable         |
| Piloting                       | I = Internal                   |
| Command signal                 | 2 = 0-10 V                     |
| Feedback digital output signal | E = Error signal               |
| Cable length                   | 00 = No cable                  |