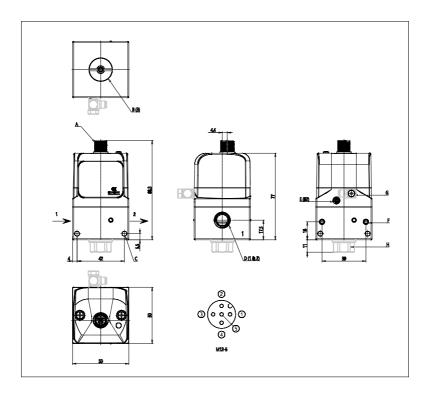

## DIMENSIONS

| Series                         | PME                            |
|--------------------------------|--------------------------------|
| size                           | 1 = Size 1                     |
| Connections                    | 04 = G1/4                      |
| Diagnostics                    | E = Without diagnostics and    |
|                                | wireless connection            |
| Pressure                       | D = 0-10,3 bar                 |
| Function                       | 5 = Standard, 3-way NC         |
|                                | version. with port 3 and pilot |
|                                | exhaust not conveyable         |
| Piloting                       | I = Internal                   |
| Command signal                 | 2 = 0-10 V                     |
| Feedback digital output signal | E = Error signal               |
| Cable length                   | 2F = 2mt straight              |