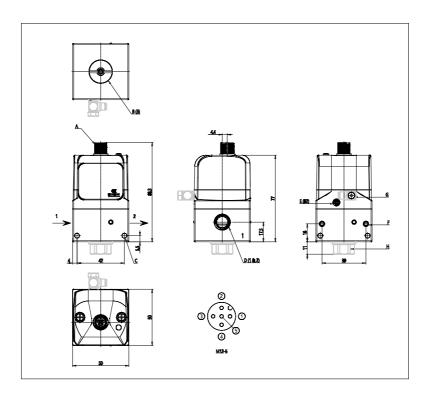

## DIMENSIONS

| Series                         | PME                            |
|--------------------------------|--------------------------------|
| size                           | 1 = Size 1                     |
| Connections                    | 04 = G1/4                      |
| Diagnostics                    | E = Without diagnostics and    |
|                                | wireless connection            |
| Pressure                       | D = 0-10,3 bar                 |
| Function                       | 5 = Standard, 3-way NC         |
|                                | version. with port 3 and pilot |
|                                | exhaust not conveyable         |
| Piloting                       | I = Internal                   |
| Command signal                 | 2 = 0-10 V                     |
| Feedback digital output signal | E = Error signal               |
| Cable length                   | 2R = 2mt 90°                   |