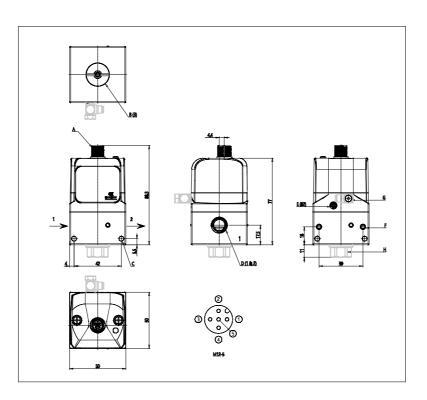

## DIMENSIONS

| Series                         | PME                            |
|--------------------------------|--------------------------------|
| size                           | 1 = Size 1                     |
| Connections                    | 04 = G1/4                      |
| Diagnostics                    | E = Without diagnostics and    |
|                                | wireless connection            |
| Pressure                       | D = 0-10,3 bar                 |
| Function                       | 5 = Standard, 3-way NC         |
|                                | version. with port 3 and pilot |
|                                | exhaust not conveyable         |
| Piloting                       | I = Internal                   |
| Command signal                 | 2 = 0-10 V                     |
| Feedback digital output signal | E = Error signal               |
| Cable length                   | 5F = 5mt straight              |