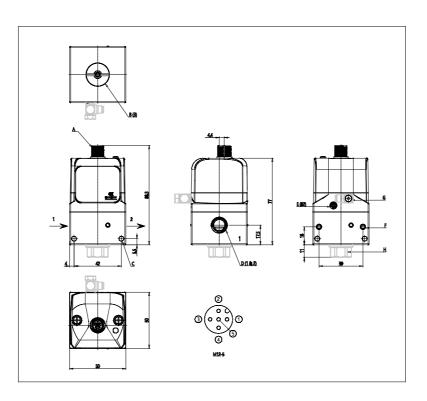

## DIMENSIONS

| Series                         | PME                            |
|--------------------------------|--------------------------------|
| size                           | 1 = Size 1                     |
| Connections                    | 04 = G1/4                      |
| Diagnostics                    | E = Without diagnostics and    |
|                                | wireless connection            |
| Pressure                       | D = 0-10,3 bar                 |
| Function                       | 5 = Standard, 3-way NC         |
|                                | version. with port 3 and pilot |
|                                | exhaust not conveyable         |
| Piloting                       | I = Internal                   |
| Command signal                 | 2 = 0-10 V                     |
| Feedback digital output signal | P = pressure switch            |
| Cable length                   | 00 = No cable                  |