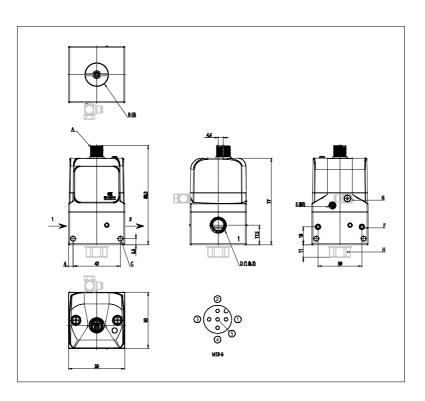

## DIMENSIONS

| Series                         | PME                            |
|--------------------------------|--------------------------------|
| size                           | 1 = Size 1                     |
| Connections                    | 04 = G1/4                      |
| Diagnostics                    | E = Without diagnostics and    |
|                                | wireless connection            |
| Pressure                       | D = 0-10,3 bar                 |
| Function                       | 5 = Standard, 3-way NC         |
|                                | version. with port 3 and pilot |
|                                | exhaust not conveyable         |
| Piloting                       | I = Internal                   |
| Command signal                 | 2 = 0-10 V                     |
| Feedback digital output signal | P = pressure switch            |
| Cable length                   | 2F = 2mt straight              |