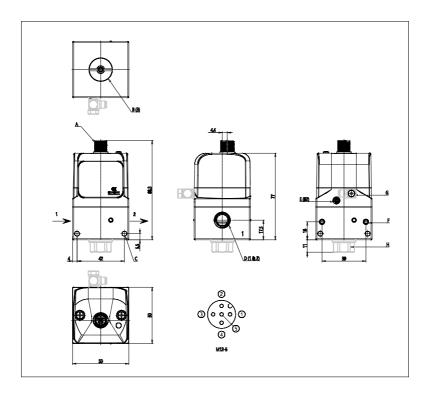

## DIMENSIONS

| Series                         | PME                            |
|--------------------------------|--------------------------------|
| size                           | 1 = Size 1                     |
| Connections                    | 04 = G1/4                      |
| Diagnostics                    | E = Without diagnostics and    |
|                                | wireless connection            |
| Pressure                       | D = 0-10,3 bar                 |
| Function                       | 5 = Standard, 3-way NC         |
|                                | version. with port 3 and pilot |
|                                | exhaust not conveyable         |
| Piloting                       | I = Internal                   |
| Command signal                 | 2 = 0-10 V                     |
| Feedback digital output signal | P = pressure switch            |
| Cable length                   | 2R = 2mt 90°                   |