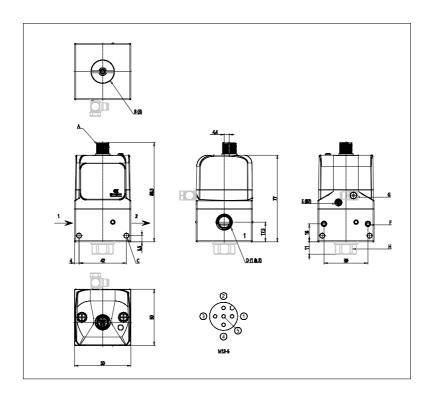

## DIMENSIONS

| Series                         | PME                                                                                |
|--------------------------------|------------------------------------------------------------------------------------|
| size                           | 1 = Size 1                                                                         |
| Connections                    | 04 = G1/4                                                                          |
| Diagnostics                    | E = Without diagnostics and wireless connection                                    |
| Pressure                       | D = 0-10,3 bar                                                                     |
| Function                       | 5 = Standard, 3-way NC<br>version. with port 3 and pilot<br>exhaust not conveyable |
| Piloting                       | I = Internal                                                                       |
| Command signal                 | 2 = 0-10 V                                                                         |
| Feedback digital output signal | W = pressure switch with<br>"window" function                                      |
| Cable length                   | 00 = No cable                                                                      |