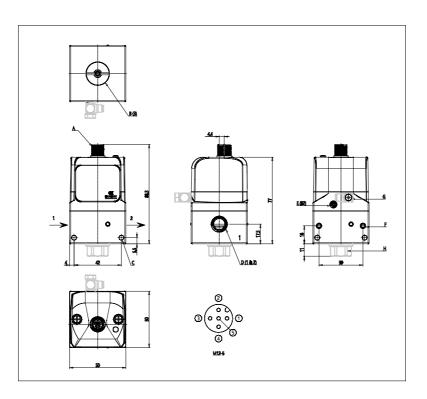

## DIMENSIONS

| Series                         | PME                            |
|--------------------------------|--------------------------------|
| size                           | 1 = Size 1                     |
| Connections                    | 04 = G1/4                      |
| Diagnostics                    | E = Without diagnostics and    |
|                                | wireless connection            |
| Pressure                       | D = 0-10,3 bar                 |
| Function                       | 5 = Standard, 3-way NC         |
|                                | version. with port 3 and pilot |
|                                | exhaust not conveyable         |
| Piloting                       | I = Internal                   |
| Command signal                 | 4 = 4-20 mA                    |
| Feedback digital output signal | E = Error signal               |
| Cable length                   | 00 = No cable                  |