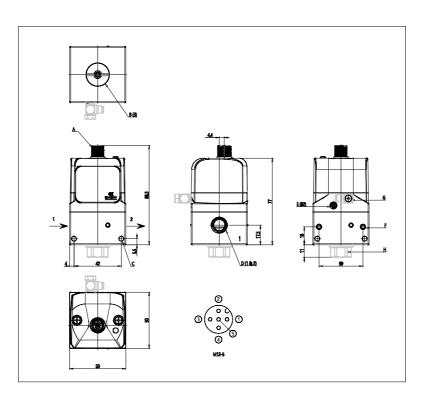

## DIMENSIONS

| Series                         | PME                            |
|--------------------------------|--------------------------------|
| size                           | 1 = Size 1                     |
| Connections                    | 04 = G1/4                      |
| Diagnostics                    | E = Without diagnostics and    |
|                                | wireless connection            |
| Pressure                       | D = 0-10,3 bar                 |
| Function                       | 5 = Standard, 3-way NC         |
|                                | version. with port 3 and pilot |
|                                | exhaust not conveyable         |
| Piloting                       | I = Internal                   |
| Command signal                 | 4 = 4-20 mA                    |
| Feedback digital output signal | P = pressure switch            |
| Cable length                   | 00 = No cable                  |