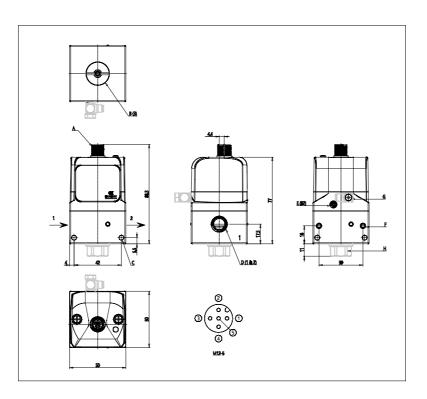

### DIMENSIONS

| Series                         | PME                            |
|--------------------------------|--------------------------------|
| size                           | 1 = Size 1                     |
| Connections                    | 04 = G1/4                      |
| Diagnostics                    | E = Without diagnostics and    |
|                                | wireless connection            |
| Pressure                       | D = 0-10,3 bar                 |
| Function                       | 5 = Standard, 3-way NC         |
|                                | version. with port 3 and pilot |
|                                | exhaust not conveyable         |
| Piloting                       | I = Internal                   |
| Command signal                 | 4 = 4-20 mA                    |
| Feedback digital output signal | P = pressure switch            |
| Cable length                   | 2F = 2mt straight              |