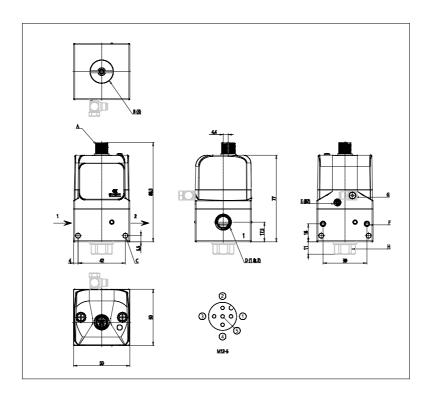

## DIMENSIONS

| Series                         | PME                                                                                |
|--------------------------------|------------------------------------------------------------------------------------|
| size                           | 1 = Size 1                                                                         |
| Connections                    | 04 = G1/4                                                                          |
| Diagnostics                    | E = Without diagnostics and wireless connection                                    |
| Pressure                       | D = 0-10,3 bar                                                                     |
| Function                       | 5 = Standard, 3-way NC<br>version. with port 3 and pilot<br>exhaust not conveyable |
| Piloting                       | I = Internal                                                                       |
| Command signal                 | 4 = 4-20 mA                                                                        |
| Feedback digital output signal | W = pressure switch with<br>"window" function                                      |
| Cable length                   | 00 = No cable                                                                      |