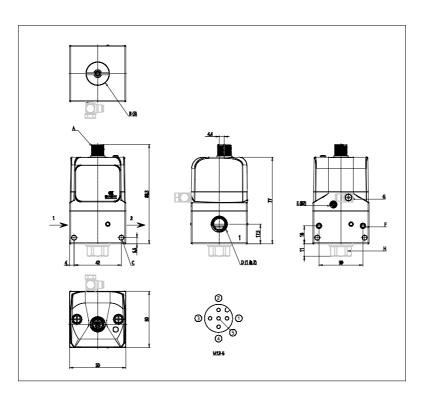

## DIMENSIONS

| Series                         | PME                            |
|--------------------------------|--------------------------------|
| size                           | 1 = Size 1                     |
| Connections                    | 04 = G1/4                      |
| Diagnostics                    | E = Without diagnostics and    |
|                                | wireless connection            |
| Pressure                       | D = 0-10,3 bar                 |
| Function                       | 7 = Standard, 3-way NC         |
|                                | version. with port 3 and pilot |
|                                | exhaust conveyable             |
| Piloting                       | I = Internal                   |
| Command signal                 | 2 = 0-10 V                     |
| Feedback digital output signal | E = Error signal               |
| Cable length                   | 2R = 2mt 90°                   |