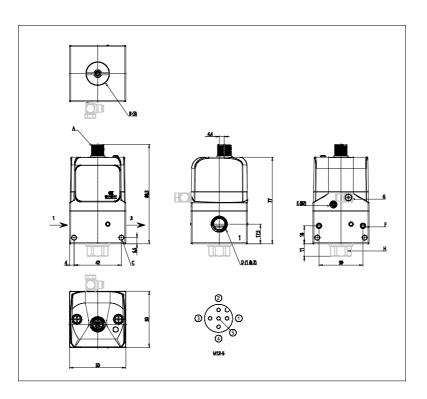

## DIMENSIONS

| Series                         | PME                            |
|--------------------------------|--------------------------------|
| size                           | 1 = Size 1                     |
| Connections                    | 04 = G1/4                      |
| Diagnostics                    | E = Without diagnostics and    |
|                                | wireless connection            |
| Pressure                       | D = 0-10,3 bar                 |
| Function                       | 7 = Standard, 3-way NC         |
|                                | version. with port 3 and pilot |
|                                | exhaust conveyable             |
| Piloting                       | I = Internal                   |
| Command signal                 | 4 = 4-20 mA                    |
| Feedback digital output signal | E = Error signal               |
| Cable length                   | 00 = No cable                  |