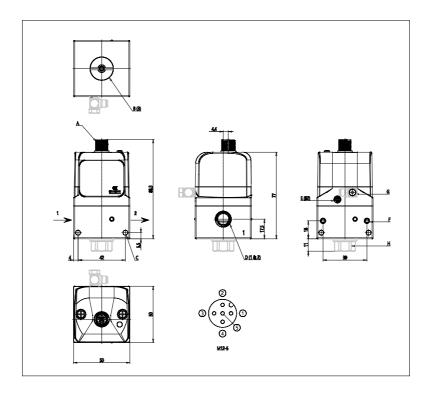

## DIMENSIONS

| Series                         | PME                            |
|--------------------------------|--------------------------------|
| size                           | 1 = Size 1                     |
| Connections                    | 04 = G1/4                      |
| Diagnostics                    | E = Without diagnostics and    |
|                                | wireless connection            |
| Pressure                       | D = 0-10,3 bar                 |
| Function                       | 7 = Standard, 3-way NC         |
|                                | version. with port 3 and pilot |
|                                | exhaust conveyable             |
| Piloting                       | I = Internal                   |
| Command signal                 | 4 = 4-20 mA                    |
| Feedback digital output signal | P = pressure switch            |
| Cable length                   | 00 = No cable                  |