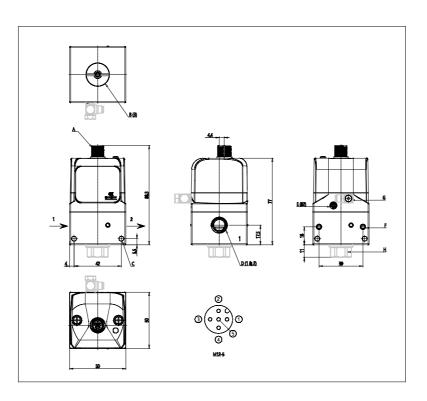

## DIMENSIONS

| Series                         | PME                            |
|--------------------------------|--------------------------------|
| size                           | 1 = Size 1                     |
| Connections                    | 04 = G1/4                      |
| Diagnostics                    | E = Without diagnostics and    |
|                                | wireless connection            |
| Pressure                       | D = 0-10,3 bar                 |
| Function                       | 7 = Standard, 3-way NC         |
|                                | version. with port 3 and pilot |
|                                | exhaust conveyable             |
| Piloting                       | I = Internal                   |
| Command signal                 | 4 = 4-20 mA                    |
| Feedback digital output signal | W = pressure switch with       |
|                                | "window" function              |
| Cable length                   | 00 = No cable                  |