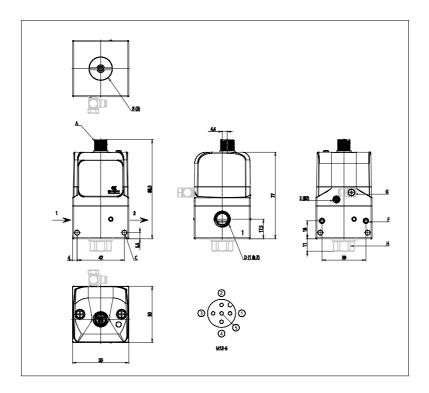

## DIMENSIONS

| Series                         | PME                            |
|--------------------------------|--------------------------------|
| size                           | 1 = Size 1                     |
| Connections                    | 04 = G1/4                      |
| Diagnostics                    | E = Without diagnostics and    |
|                                | wireless connection            |
| Pressure                       | F = 0-6 bar                    |
| Function                       | 5 = Standard, 3-way NC         |
|                                | version. with port 3 and pilot |
|                                | exhaust not conveyable         |
| Piloting                       | I = Internal                   |
| Command signal                 | 2 = 0-10 V                     |
| Feedback digital output signal | E = Error signal               |
| Cable length                   | 00 = No cable                  |