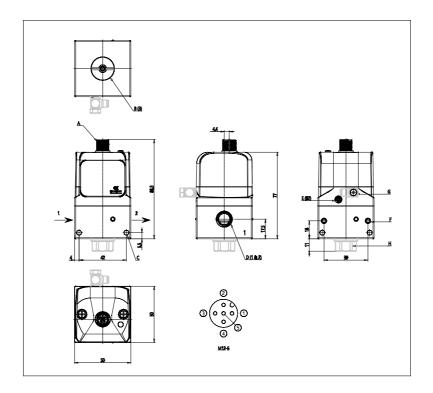

## DIMENSIONS

| Series                         | PME                            |
|--------------------------------|--------------------------------|
| size                           | 1 = Size 1                     |
| Connections                    | 04 = G1/4                      |
| Diagnostics                    | E = Without diagnostics and    |
|                                | wireless connection            |
| Pressure                       | F = 0-6 bar                    |
| Function                       | 5 = Standard, 3-way NC         |
|                                | version. with port 3 and pilot |
|                                | exhaust not conveyable         |
| Piloting                       | I = Internal                   |
| Command signal                 | 2 = 0-10 V                     |
| Feedback digital output signal | E = Error signal               |
| Cable length                   | 2F = 2mt straight              |