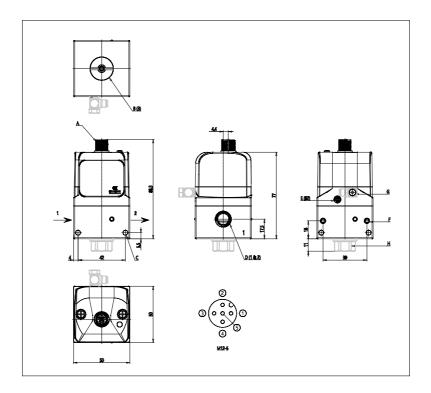

## DIMENSIONS

|                                | 1                              |
|--------------------------------|--------------------------------|
| Series                         | PME                            |
| size                           | 1 = Size 1                     |
| Connections                    | 04 = G1/4                      |
| Diagnostics                    | E = Without diagnostics and    |
|                                | wireless connection            |
| Pressure                       | F = 0-6 bar                    |
| Function                       | 5 = Standard, 3-way NC         |
|                                | version. with port 3 and pilot |
|                                | exhaust not conveyable         |
| Piloting                       | I = Internal                   |
| Command signal                 | 2 = 0-10 V                     |
| Feedback digital output signal | P = pressure switch            |
| Cable length                   | 00 = No cable                  |