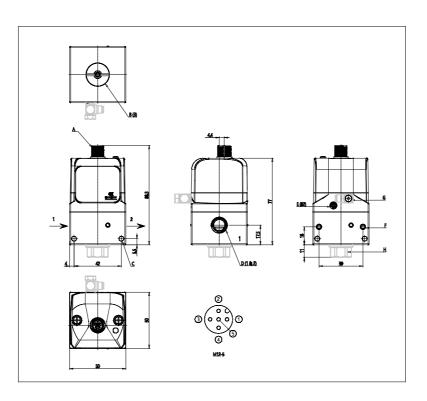

## DIMENSIONS

| Series                         | PME                            |
|--------------------------------|--------------------------------|
| size                           | 1 = Size 1                     |
| Connections                    | 04 = G1/4                      |
| Diagnostics                    | E = Without diagnostics and    |
|                                | wireless connection            |
| Pressure                       | F = 0-6 bar                    |
| Function                       | 5 = Standard, 3-way NC         |
|                                | version. with port 3 and pilot |
|                                | exhaust not conveyable         |
| Piloting                       | I = Internal                   |
| Command signal                 | 4 = 4-20 mA                    |
| Feedback digital output signal | E = Error signal               |
| Cable length                   | 00 = No cable                  |