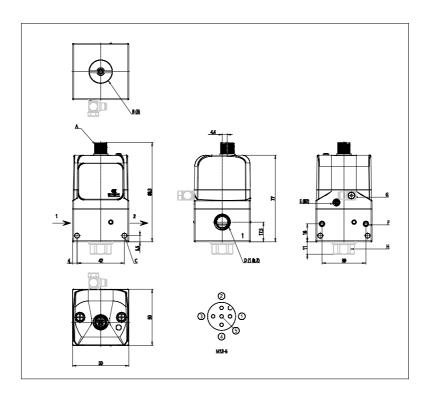

## DIMENSIONS

| Series                         | PME                            |
|--------------------------------|--------------------------------|
| size                           | 1 = Size 1                     |
| Connections                    | 04 = G1/4                      |
| Diagnostics                    | E = Without diagnostics and    |
|                                | wireless connection            |
| Pressure                       | F = 0-6 bar                    |
| Function                       | 6 = Version with integrated    |
|                                | exhaust valve, with port 3 and |
|                                | pilot exhaust not conveyable   |
| Piloting                       | E = External                   |
| Command signal                 | 2 = 0-10 V                     |
| Feedback digital output signal | P = pressure switch            |
| Cable length                   | 00 = No cable                  |