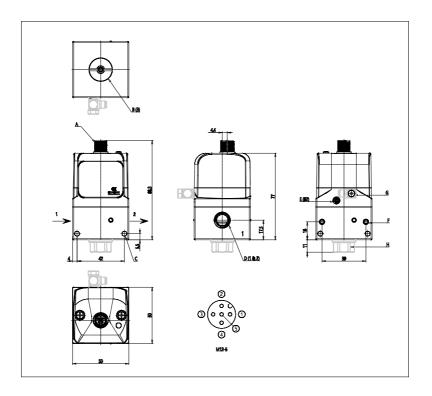

## DIMENSIONS

| Series                         | PME                            |
|--------------------------------|--------------------------------|
| size                           | 1 = Size 1                     |
| Connections                    | 04 = G1/4                      |
| Diagnostics                    | E = Without diagnostics and    |
|                                | wireless connection            |
| Pressure                       | F = 0-6 bar                    |
| Function                       | 6 = Version with integrated    |
|                                | exhaust valve, with port 3 and |
|                                | pilot exhaust not conveyable   |
| Piloting                       | I = Internal                   |
| Command signal                 | 2 = 0-10 V                     |
| Feedback digital output signal | E = Error signal               |
| Cable length                   | 00 = No cable                  |