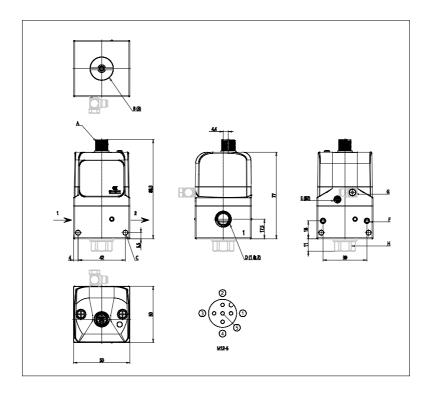

## DIMENSIONS

| Series                         | PME                            |
|--------------------------------|--------------------------------|
| size                           | 1 = Size 1                     |
| Connections                    | 04 = G1/4                      |
| Diagnostics                    | E = Without diagnostics and    |
|                                | wireless connection            |
| Pressure                       | F = 0-6 bar                    |
| Function                       | 6 = Version with integrated    |
|                                | exhaust valve, with port 3 and |
|                                | pilot exhaust not conveyable   |
| Piloting                       | I = Internal                   |
| Command signal                 | 2 = 0-10 V                     |
| Feedback digital output signal | P = pressure switch            |
| Cable length                   | 00 = No cable                  |