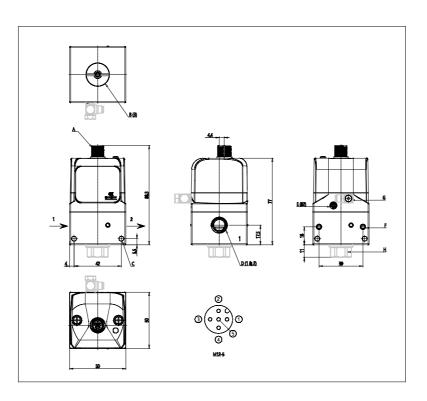

## DIMENSIONS

| Series                         | PME                            |
|--------------------------------|--------------------------------|
| size                           | 1 = Size 1                     |
| Connections                    | 04 = G1/4                      |
| Diagnostics                    | E = Without diagnostics and    |
|                                | wireless connection            |
| Pressure                       | F = 0-6 bar                    |
| Function                       | 7 = Standard, 3-way NC         |
|                                | version. with port 3 and pilot |
|                                | exhaust conveyable             |
| Piloting                       | I = Internal                   |
| Command signal                 | 4 = 4-20 mA                    |
| Feedback digital output signal | E = Error signal               |
| Cable length                   | 00 = No cable                  |