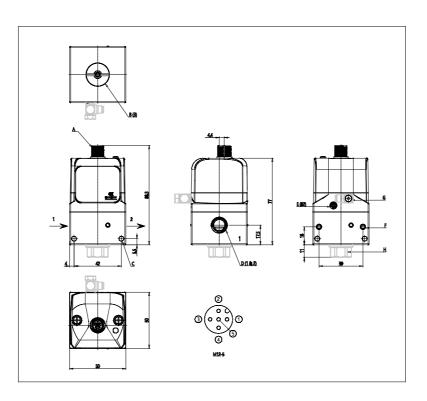

## DIMENSIONS

| Series                         | PME                            |
|--------------------------------|--------------------------------|
| size                           | 1 = Size 1                     |
| Connections                    | 04 = G1/4                      |
| Diagnostics                    | E = Without diagnostics and    |
|                                | wireless connection            |
| Pressure                       | G = 0-7 bar                    |
| Function                       | 5 = Standard, 3-way NC         |
|                                | version. with port 3 and pilot |
|                                | exhaust not conveyable         |
| Piloting                       | E = External                   |
| Command signal                 | 4 = 4-20 mA                    |
| Feedback digital output signal | E = Error signal               |
| Cable length                   | 2F = 2mt straight              |