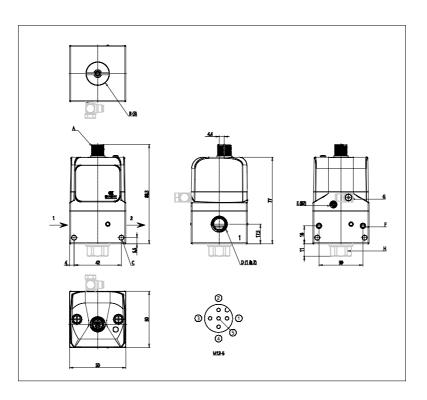

## DIMENSIONS

| Series                         | PME                            |
|--------------------------------|--------------------------------|
| size                           | 1 = Size 1                     |
| Connections                    | 04 = G1/4                      |
| Diagnostics                    | E = Without diagnostics and    |
|                                | wireless connection            |
| Pressure                       | G = 0-7 bar                    |
| Function                       | 5 = Standard, 3-way NC         |
|                                | version. with port 3 and pilot |
|                                | exhaust not conveyable         |
| Piloting                       | I = Internal                   |
| Command signal                 | 2 = 0-10 V                     |
| Feedback digital output signal | E = Error signal               |
| Cable length                   | 5F = 5mt straight              |