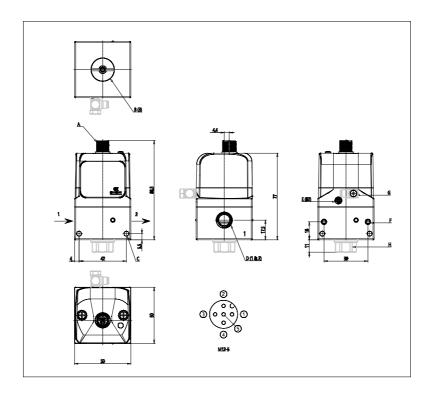

## DIMENSIONS

| Series                         | PME                            |
|--------------------------------|--------------------------------|
| size                           | 1 = Size 1                     |
| Connections                    | 04 = G1/4                      |
| Diagnostics                    | E = Without diagnostics and    |
|                                | wireless connection            |
| Pressure                       | G = 0-7 bar                    |
| Function                       | 5 = Standard, 3-way NC         |
|                                | version. with port 3 and pilot |
|                                | exhaust not conveyable         |
| Piloting                       | I = Internal                   |
| Command signal                 | 4 = 4-20 mA                    |
| Feedback digital output signal | E = Error signal               |
| Cable length                   | 5F = 5mt straight              |